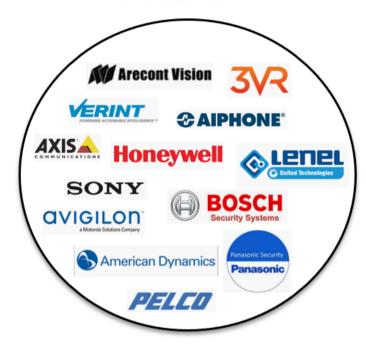

Renova's Out-Of-Warranty Repair Ecosystem includes over 250+ Manufacturers\*

Renova Technology is a best-in-class after-market repair services provider deeply involved in the commercial security, gaming, self-service, point-of-sale, and contract manufacturing industries. Renova's commercial security repair menu exceeds over 2,200 devices (cameras, DVR/NVRs, and access controls) from over 250 manufactures. Our customers include SDM 100 integrators, regional integrators, Department of Homeland Security, municipalities, casinos, universities, hospitals, and self maintaining enterprises. For more information and to request a repair menu, please visit us online or email service@renovatechnology.com .